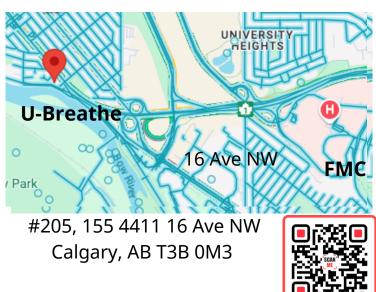

we will arrange these tests as part of our respirology consultation.

### **PATIENTS PLEASE NOTE:**

- Bring Alberta Heath Card and one other piece of identification to the appointment.
- Bring a list of all current medications to the appointment.
- On site free parking is available at our Nolan Ridge location and on-site pay parking or street parking is available at our Bow River location.
- Kindly arrive at least 10 minutes prior to the appointment to fill out a short questionnaire and sign the consent form.
- If you do not speak English fluently, please bring a family member or friend to help with translation.
- Please provide at least 48 hours notice for any cancellations or changes to appointment times (to avoid charges) by calling or emailing the clinic.

## **BOW RIVER LOCATION**



## **NOLAN RIDGE LOCATION**





Additional information can be found at www.u-breathe.ca